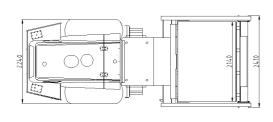

# SR22M/SR22MP

**Technical specifications:** 

| Overall length: 6150 mm | Minimum turning radius: 6100 mm |
|-------------------------|---------------------------------|
| Overall width: 2410 mm  | Steering angle (Grad): ±36°     |
| Overall height: 3188 mm | Oscillating angle (Grad): ±12°  |

#### **OVERALL DIMENSIONS**

THE SPECIFICATIONS ARE SUBJECT TO CHANGE WITHOUT NOTICE. THE PICTURES MAY INCLUDE OPTIONS. THE ACTUAL COLOR & APPEARANCE OF THE PRODUCT MAY DIFFER FROM WHAT IS SHOWN.