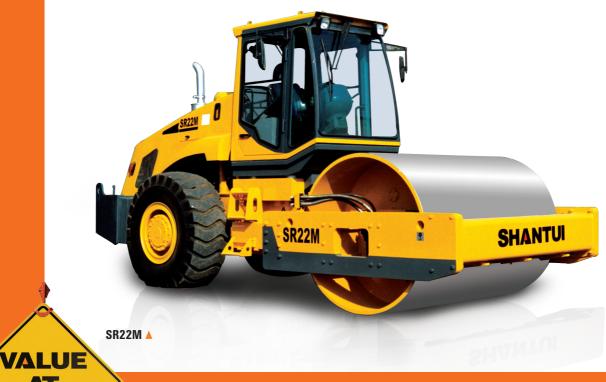

### MECHANICAL VIBRATORY ROLLER

## SR22M/SR22MP

Special features for durability and value

Engine model: Shangchai SC8D185G2B1

Rated power: 136 kW/2000 rpmOperating weight: 22.0 t/22.8 t

#### Product features

This heavy-duty mechanical single-drum roller features a mechanical drive, a ZF technology three-forward and three-reverse transmission plus power, articulated, steering, separated dual braking systems and international vibrating bearings. With steering plus dual frequency, double vibration amplitude, gas pipeline control, flexible break and clutch operation and single-lever gear shift and drive operations, the super-heavy 22-ton SR22M has the weight and muscle to get the job done. Powered by a Shangchai SC8D185G2B1 engine.

With a 154-knob 95 mm 'sheep's foot' roller added to the SR22M, this 22.8-ton SR22MP is ready to take on the toughest roadwork.