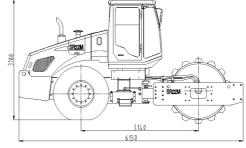

# SR22M/SR22MP

**Technical specifications:** 

| Overall length: 6150 mm | Minimum turning radius: 6100 mm |
|-------------------------|---------------------------------|
| Overall width: 2410 mm  | Steering angle (Grad): ±36°     |
| Overall height: 3188 mm | Oscillating angle (Grad): ±12°  |

#### **OVERALL DIMENSIONS**

THE SPECIFICATIONS ARE SUBJECT TO CHANGE WITHOUT NOTICE. THE PICTURES MAY INCLUDE OPTIONS. THE ACTUAL COLOR & APPEARANCE OF THE PRODUCT MAY DIFFER FROM WHAT IS SHOWN.